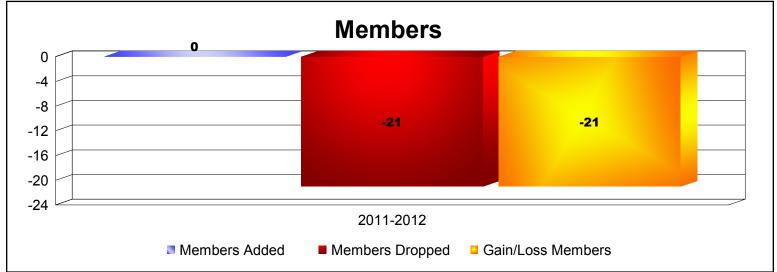

**Disbanded Districts**As of June 2012 Cumulative

| Year      | New<br>Clubs | Dropped<br>Clubs | Gain/<br>Loss<br>Clubs | New<br>Members | Charter<br>Members | Reinstate<br>Members | Transfer<br>Members | Total<br>Member<br>Added | Total<br>Members<br>Dropped | Gain/<br>Loss<br>Members |
|-----------|--------------|------------------|------------------------|----------------|--------------------|----------------------|---------------------|--------------------------|-----------------------------|--------------------------|
| 2011-2012 | 0            | -1               | -1                     | 0              | 0                  | 0                    | 0                   | 0                        | -21                         | -21                      |
| Average   | 0            | -1               | -1                     | 0              | 0                  | 0                    | 0                   | 0                        | -21                         | -21                      |