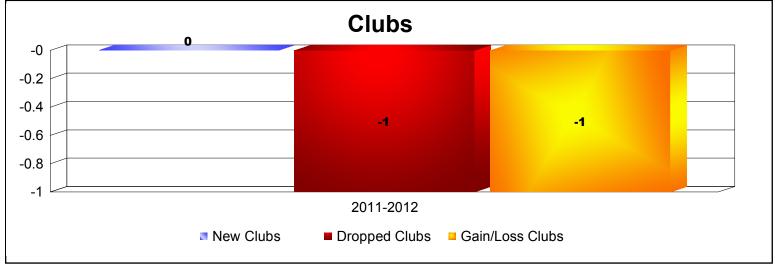

**Disbanded Districts**As of June 2012 Cumulative

| Year      | New<br>Clubs | Dropped<br>Clubs | Gain/<br>Loss<br>Clubs | New<br>Members | Charter<br>Members | Reinstate<br>Members | Transfer<br>Members | Total<br>Member<br>Added | Total<br>Members<br>Dropped | Gain/<br>Loss<br>Members |
|-----------|--------------|------------------|------------------------|----------------|--------------------|----------------------|---------------------|--------------------------|-----------------------------|--------------------------|
| 2011-2012 | 0            | -1               | -1                     | 0              | 0                  | 0                    | 0                   | 0                        | -21                         | -21                      |
| Average   | 0            | -1               | -1                     | 0              | 0                  | 0                    | 0                   | 0                        | -21                         | -21                      |